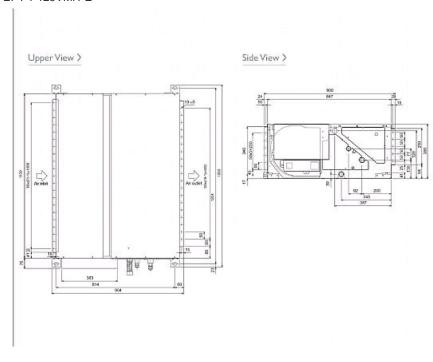

#### Dimension

### **Product Details**

| PEFY-P125VMH-E                         |                |
|----------------------------------------|----------------|
| Capacity (kW):                         |                |
| Heating (Nominal)                      | 16.0           |
| Cooling (Nominal)                      | 14.0           |
| Heating (UK)                           | 16.0           |
| Cooling (UK)                           | 13.3           |
| R410A High Sensible Cooling (UK)       | 10.2           |
| SHF R410A (UK)                         | 0.74           |
| SHF High Sensible R410A (UK)           | 0.81           |
| Power Input (kW) Heating (Nominal)     | 0.48           |
| Power Input (kW) Cooling (Nominal)     | 0.48           |
| Airflow(m3/min) - Lo-Hi                | 26.5-38        |
| External Static Pressure Pa - Lo-Mi-Hi | 100-150-200    |
| Noise (dBA) - Lo-Hi                    | 38-44          |
| Width - mm                             | 1200           |
| Depth - mm                             | 900            |
| Height - mm                            | 380            |
| Weight - kg                            | 70             |
| Electrical Supply                      | 220-240v, 50Hz |
| Phase                                  | Single         |
| Mains Cable No. Cores                  | 3              |
| Running Current (A) - Heating          | 2.34           |
| Running Current (A) - Cooling          | 2.34           |
| Fuse Rating (BS88) - HRC (A)           | 6              |